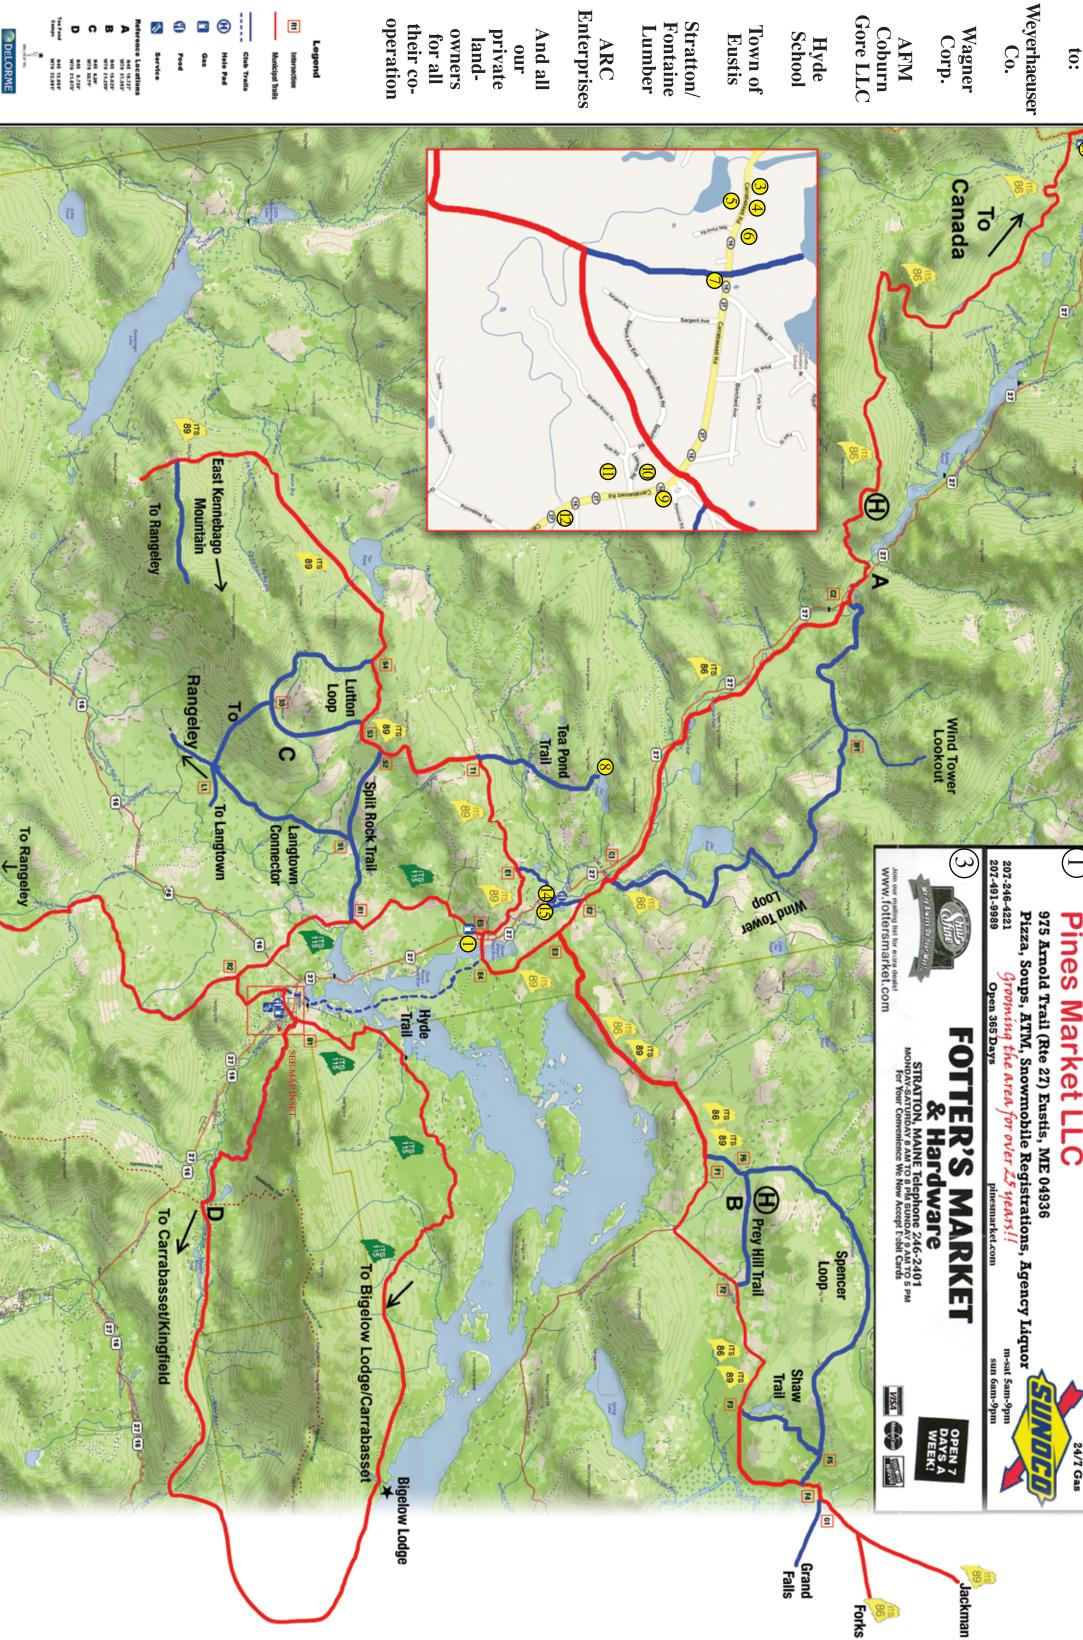

## TACTICAL SOLUTIONS CLASS 2 NFA/SOT FFL FIREARMS

THE ARNOLD TRAIL

**SNOWMOBILE CLUB** 

TRAIL MAP